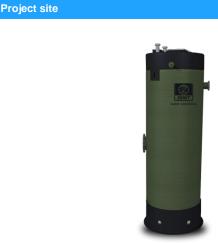

## Solution

Pumping Station Type: BoxGRP

Pump Type: ZUG OC100F 30/2AW ZUG OC100F 45/2AW

Not only the designed height of the tank, but the diameter of the inlet and outlet are fully customized for coping the situation. UNIQA pumps assorted are the great plus to give full play to its high efficient drainage ability and energy-saving advantage.