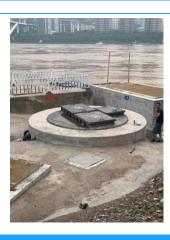

## Chongqing Caiyuanba Project

Chongging, China

## **Situation**

Chongqing is an inland city located in the southwest of China in upper reaches of Yangtze River where the flood season starts from May to October. Chongqing Caiyuanba pumping station was installed beside the river. With the low installation elevation and drainage ability issues to face, the client needs an alternative to collect the rainwater and wastewater of the upstream districts and Zenit's pumping station be chosen finally.