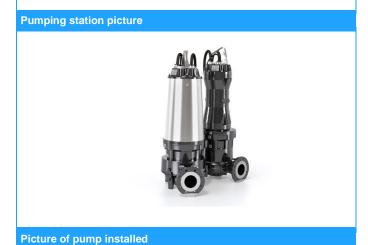

## Solution

Pumping Station Type: BoxGRP

Pump Type: ZUG OC100F 30/2AW ZUG OC100F 45/2AW

Not only the designed height of the tank, but the diameter of the inlet and outlet are fully customized for coping the situation. UNIQA pumps assorted are the great plus to give full play to its high efficient drainage ability and energy-saving advantage.