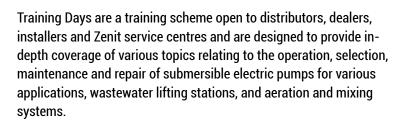

## TRAINING DAYS

Apart from the training sessions (theoretical in the classroom and practical in the workshop), they are an opportunity for visiting the production plant.

Participants are able to observe all phases of the production process, from quality control to logistics management by way of hydraulic tests in the tank, machining and finished product assembly.

Training Days last two days and take place at the Headquarters at San Cesario sul Panaro (Modena, Italy).

As well as the standard programme, customised training with contents tailored to our partners' needs can also be provided.