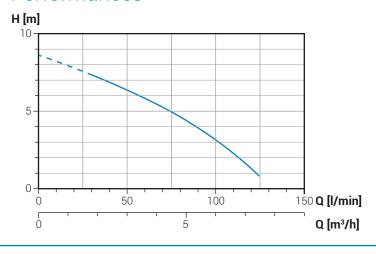

atically stops the pump and is ready to use by connecting the hose.



### Benefits



The plastic carry case can be stored on a shelf or as a strainer during operation.



It requires limited space and can be easily carried with the 2 handles on each side, and the case allows to have everything easily accessible.



The Zenit flood pump kit is ready to use and there is no need for special tools.



The **DR steel** easily converts from an ordinary submersible pump to a *dry floor* unit.

When operating in this mode, the suction level can be reduced to as little as **5 mm** above the ground.

## Technical data

| V     | kW   | Α   | Cable | Ø     | Free passage |
|-------|------|-----|-------|-------|--------------|
| 230~1 | 0.25 | 2.3 | 10 m  | G 1¼" | 10 mm        |

### Performances



zenit.com

## Dimensions