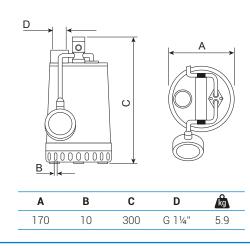

is ready to use by connecting the hose.



### Benefits



The plastic carry case can be stored on a shelf or as a strainer during operation.



It requires limited space and can be easily carried with the 2 handles on each side, and the case allows to have everything easily accessible.



The Zenit flood pump kit is ready to use and there is no need for special tools.



The **DR steel** easily converts from an ordinary submersible pump to a *dry floor* unit.

When operating in this mode, the suction level can be reduced to as little as **5 mm** above the ground.

## Technical data

| V     | kW   | Α   | Cable | Ø     | Free passage |
|-------|------|-----|-------|-------|--------------|
| 230~1 | 0.25 | 2.3 | 10 m  | G 1¼" | 10 mm        |

### Performances



zenit.com

## Dimensions