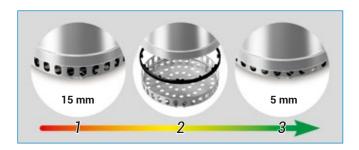

The Zenit flood pump kit is ready to use and there is no need for special tools.

The **DR steel** easily converts from an ordinary submersible pump to a *dry floor* unit.

When operating in this mode, the suction level can be reduced to as little as **5 mm** above the ground.