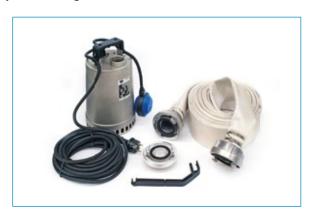

# Zenit solution for **flooding**

The **Zenit** flood pump kit comprises a **DR steel TCG** pump, a sturdy long hose which is supplied in an easy carry case.

The flexible hose has a quick connection for fast deployment in an emergency. All material are corrosion resistant.

The pre-assembled float switch automatically stops the pump and is ready to use by connecting the hose.

### Benefits

The plastic carry case can be stored on a shelf or as a strainer during operation.

It requires limited space and can be easily carried with the 2 handles on each side, and the case allows to have everything easily accessible.