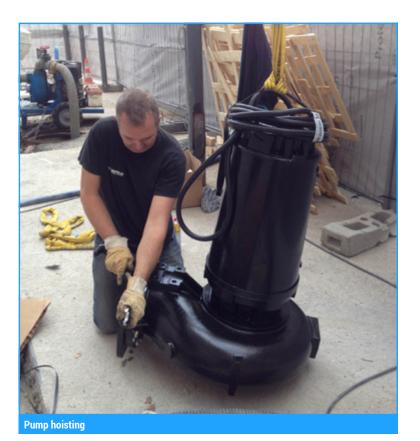

## Solution

We provided a solution with 4x ZUG OC 250H 15/4 AD 269 with Epoxy coating for sea water application. As it was possible that the pumps would run on dry, we provided a solution with cooling system.

We selected the coupling foot DAC 250/300 because they have fittings in DN300.