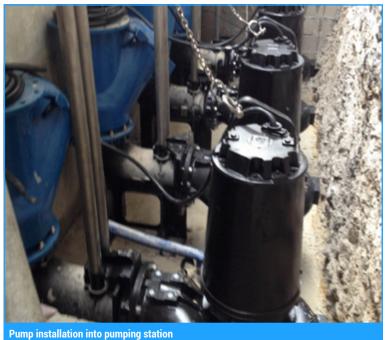

## Solution

We provided a solution with 4x ZUG OC 250H 15/4 AD 269 with Epoxy coating for sea water application. As it was possible that the pumps would run on dry, we provided a solution with cooling system.

We selected the coupling foot DAC 250/300 because they have fittings in DN300.