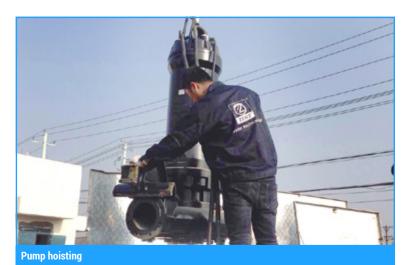

By installing Zenit high-efficient UNIQA for total 4 pieces. Under the team work of the after-sales service staff, the 4 UNIQA were successfully hoisted and installed into the pumping station.

Product adopted: ZUG OC200G 132/4AW 460
Zenit helped completing the transportation, the hoisting, the installation and the test of the products.