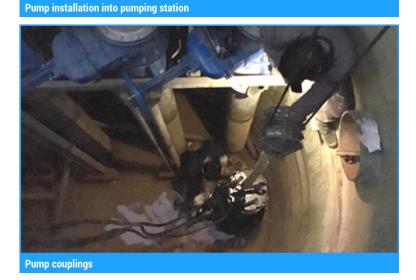

By installing Zenit high-efficient UNIQA for total 4 pieces. Under the team work of the after-sales service staff, the 4 UNIQA were successfully hoisted and installed into the pumping station.

Product adopted: ZUG OC200G 132/4AW 460
Zenit helped completing the transportation, the hoisting, the installation and the test of the products.