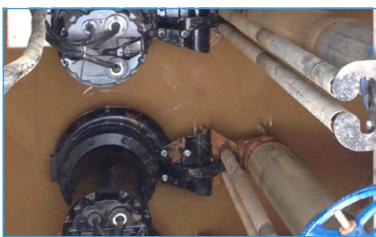

By installing Zenit high-efficient UNIQA for total 4 pieces. Under the team work of the after-sales service staff, the 4 UNIQA were successfully hoisted and installed into the pumping station.

Product adopted: ZUG OC200G 132/4AW 460
Zenit helped completing the transportation, the hoisting, the installation and the test of the products.